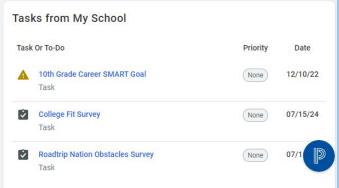

#### **College Fit Survey**

1) Log In through ROConnect

2) See "Tasks from My School"

3) Select "College Fit Survey"

| Tasks Assigned to Me Goals             | To-Do List Ca | endar View |                                       |
|----------------------------------------|---------------|------------|---------------------------------------|
| <b>∢</b> Back                          |               |            |                                       |
| College Fit Survey                     |               |            |                                       |
| DUE Monday Jul 15, 2024                |               |            |                                       |
| Task information Requirement: REQUIRED |               | No t       | -Dos<br>o-dos to show<br>cent Updates |
|                                        |               | No I       | Jpdates                               |
|                                        |               |            |                                       |

4) Select "Take this Survey"