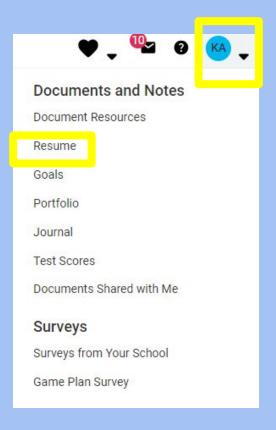

-----|---------------|------------|---------------------------------------|
| <b>∢</b> Back                          |               |            |                                       |
| College Fit Survey                     |               |            |                                       |
| DUE Monday Jul 15, 2024                |               |            |                                       |
| Task information Requirement: REQUIRED |               | No t       | -Dos<br>o-dos to show<br>cent Updates |
|                                        |               | No I       | Jpdates                               |
|                                        |               |            |                                       |

4) Select "Take this Survey"

#### Resume Builder



# National Honor Society Application

**Deadline to apply- Friday 4/26** 

Check your Gmail or Naviance mail!

The letter and application were sent to eligible students and their parent/guardian.

Submit the following to be considered:

- Application (signed by parent and student)
- \* Resume
- ★ Letter of Recommendation
- ★ Essay

# Class of 2025 Google Classroom



- Important information for juniors to stay updated on college application process
  - Join Code 4biusm6

# Questions?