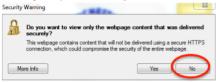

## **<u>RCSD eLearning</u>** Directions to Access the Common Core Curriculum

1. Using the Website (<u>http://elearning.rcsdk12.org</u>)

\*\*Very important, if you see this Security Warning, click No.

2. Login Information - click login in the top right corner