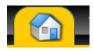

## **<u>RCSD eLearning</u>** Directions to Access the Common Core Curriculum

1. Using the Website (<u>http://elearning.rcsdk12.org</u>)

\*\*Very important, if you see this Security Warning, click No.



2. Login Information - click login in the top right corner



Username: use your peoplesoft ID number (same as your computer login username) Password: Password (be sure to use an upper case "P")

3. Home Screen - When you log on, you will see your Home screen.



- 4. Under "My Courses" Click "view ELA - K-2 Curriculum (2013-2014) View Grades Objectives Activity
- 5. To Get Back to all Curriculum Choices Click the home icon on top left



For assistance please email or call:

Email: <u>eLearning@rcsdk12.org</u>

Phone: 262-8164