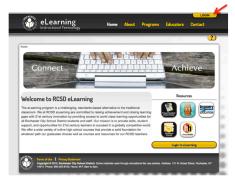

## **<u>RCSD eLearning</u>** Directions to Access the Common Core Curriculum

1. Using the Website (<u>http://elearning.rcsdk12.org</u>)

\*\*Very important, if you see this Security Warning, click No.

2. Login Information - click login in the top right corner