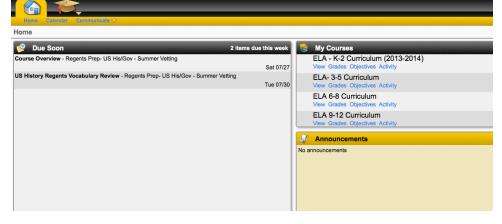

## **<u>RCSD eLearning</u>** Directions to Access the Common Core Curriculum

1. Using the Website (<u>http://elearning.rcsdk12.org</u>)

\*\*Very important, if you see this Security Warning, click No.



2. Login Information - click login in the top right corner



Username: use your peoplesoft ID number (same as your computer login username) Password: Password (be sure to use an upper case "P")

3. Home Screen - When you log on, you will see your Home screen.



- 4. Under "My Courses" Click "view ELA - K-2 Curriculum (2013-2014) View Grades Objectives Activity
- 5. To Get Back to all Curriculum Choices Click the home icon on top left



For assistance please email or call:

Email: <u>eLearning@rcsdk12.org</u>

Phone: 262-8164